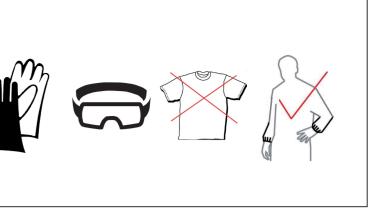

Beyerle US L.L.C., ABP-Beyerle, it's subsidiaries and agents are not responsible or liable for damage or injury to any persons or property due to improper installation of it's products. All liabilities reside solely with the installer. Comply with all general safety regulations when installing the sliding door fittings!

Installation to be completed by qualified licensed contractor.

Be sure to tighten all screw connections one week after starting to use the sliding door fittings!

Neveruse scouring agents to clean the sliding door fittings; rather use commercially available stainlesssteel cleaners!