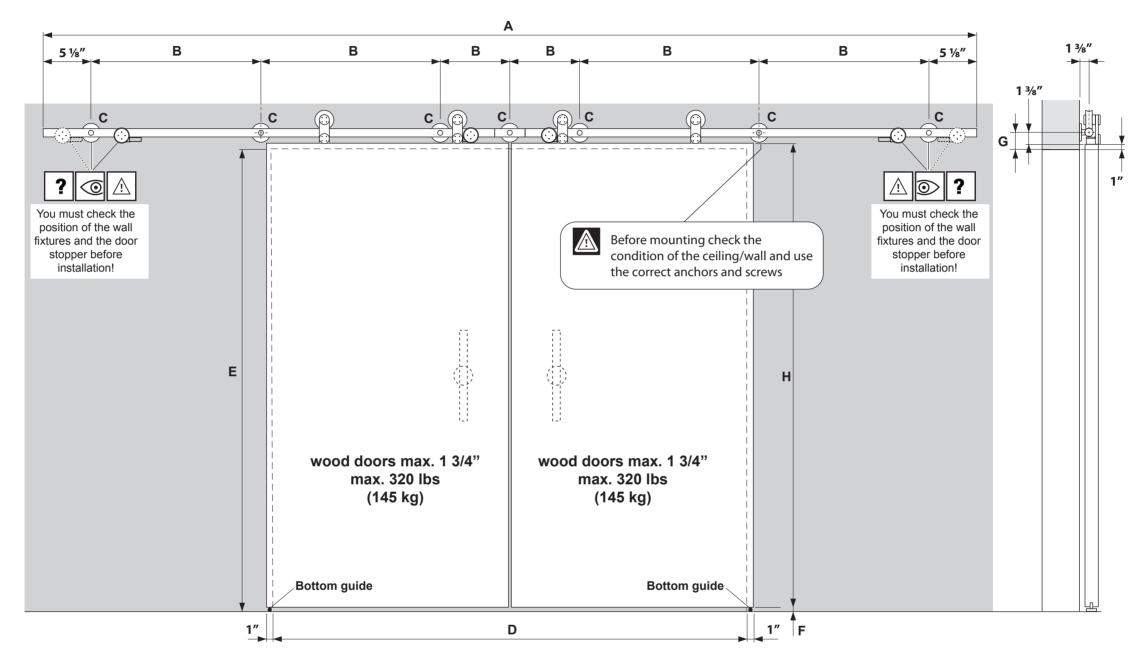

## Installation instructions

Sliding door fittings Flatec II for 2 leaf wood doors (1-7/16" - 1-3/4") with Soft-Tec Stopper

## **Complete-Set's**

| A<br>Inch     | B<br>Inch                    | C<br>each | D<br>Inch                                                                         | E<br>max.Inch   | F<br>Inch   | G<br>Inch    | H<br>max. Inch<br>(H=E-F+1") |
|---------------|------------------------------|-----------|-----------------------------------------------------------------------------------|-----------------|-------------|--------------|------------------------------|
| <b>118</b> ½″ | <b>26</b> <sup>15</sup> ⁄16″ | 5         | 55 ½" - 59″                                                                       | <b>98</b> 7⁄16″ | 1/4″ - 3/8" | <b>2</b> ¾″  | <b>99</b> ¼″                 |
| 144″          | <b>22</b> 5⁄16″              | 7         | 59″ - 70 <b>%</b> ″                                                               | <b>98</b> 7⁄16″ | 1/4″ - 3/8" | <b>2 ¾</b> ″ | <b>99</b> ½″                 |
| 192″          | <b>22</b> ¾″                 | 9         | <b>78</b> <sup>3</sup> ⁄ <sub>4</sub> ″ - <b>94</b> <sup>1</sup> ⁄ <sub>2</sub> ″ | <b>98</b> 7⁄16″ | 1/4" - 3/8" | <b>2</b> ¾″  | <b>99</b> ¼″                 |

**ABP** beyerle

Installation instructions sliding door fittings Flatec II for 2 leaf wood doors (max. 1-3/4" thickness)