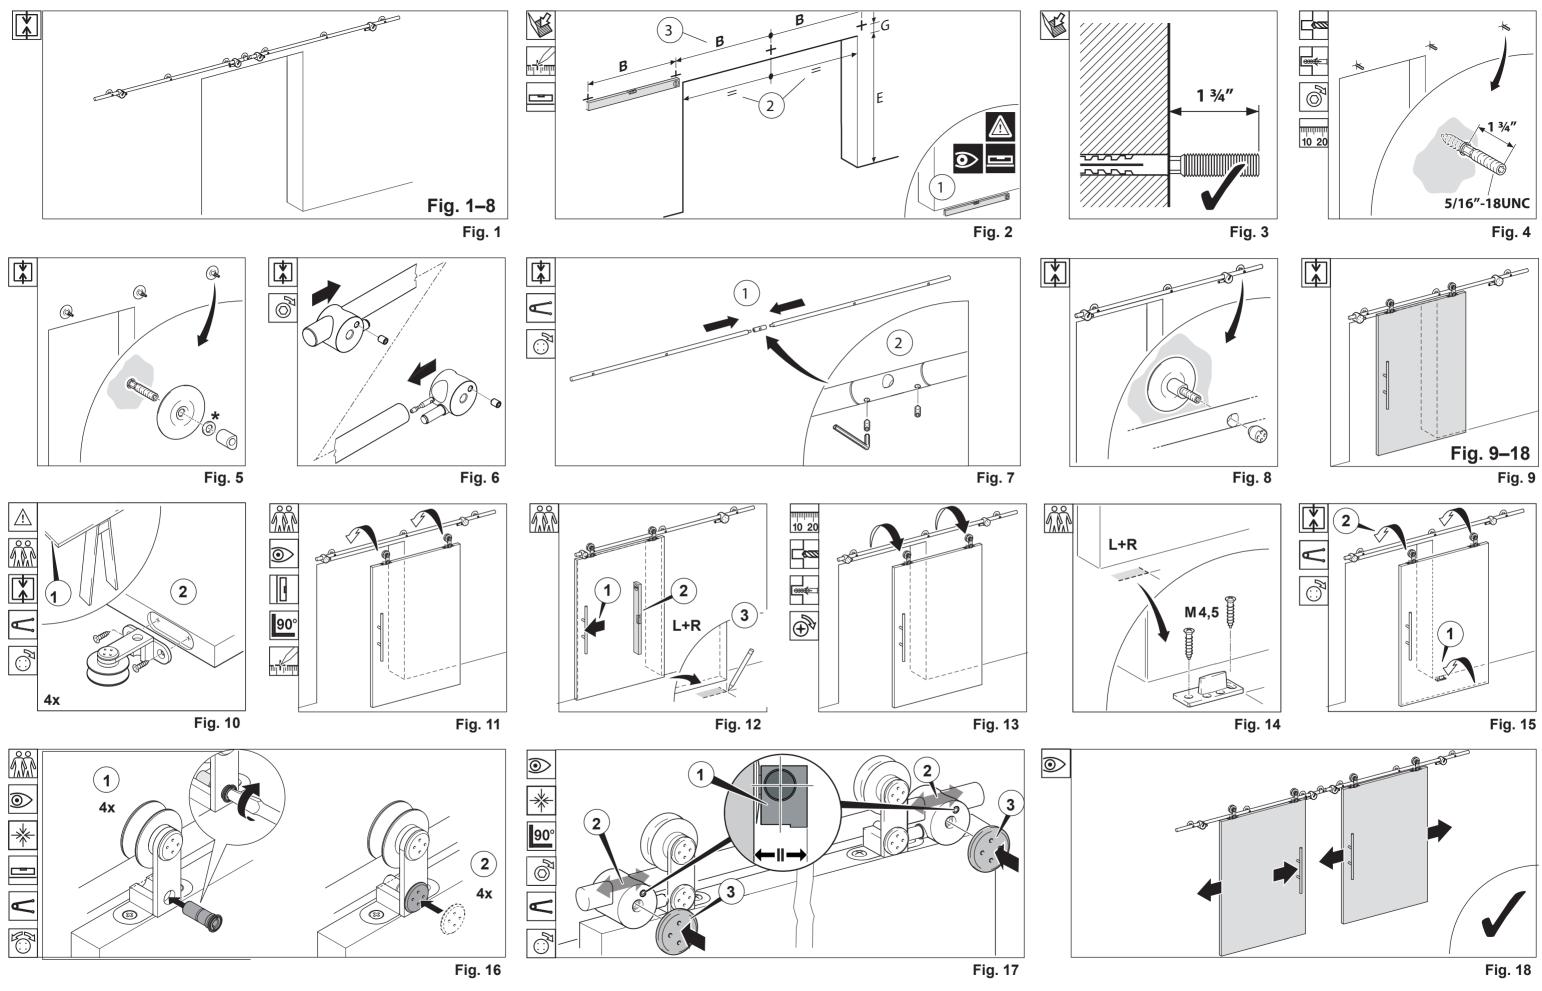

## Installation instructions

Sliding door fittings Flatec II for 2 leaf wood doors (1-7/16" - 1-3/4") with Soft-Tec Stopper

**ABP** beyerle

Installation instructions sliding door fittings Flatec II for 2 leaf wood doors (max. 1-3/4" thickness)