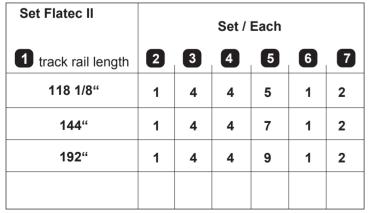

## **Complete-Set's**

| A<br>Inch     | B<br>Inch                    | C<br>each | D<br>Inch                                                                         | E<br>max.Inch   | F<br>Inch   | G<br>Inch    | H<br>max. Inch<br>(H=E-F+1") |
|---------------|------------------------------|-----------|-----------------------------------------------------------------------------------|-----------------|-------------|--------------|------------------------------|
| <b>118</b> ½″ | <b>26</b> <sup>15</sup> ⁄16″ | 5         | 55 ½" - 59″                                                                       | <b>98</b> 7⁄16″ | 1/4″ - 3/8" | <b>2</b> ¾″  | <b>99</b> ¼″                 |
| 144″          | <b>22</b> 5⁄16″              | 7         | 59″ - 70 <b>%</b> ″                                                               | <b>98</b> 7⁄16″ | 1/4″ - 3/8" | <b>2 ¾</b> ″ | <b>99</b> ½″                 |
| 192″          | <b>22</b> ¾″                 | 9         | <b>78</b> <sup>3</sup> ⁄ <sub>4</sub> ″ - <b>94</b> <sup>1</sup> ⁄ <sub>2</sub> ″ | <b>98</b> 7⁄16″ | 1/4" - 3/8" | <b>2</b> ¾″  | <b>99</b> ¼″                 |