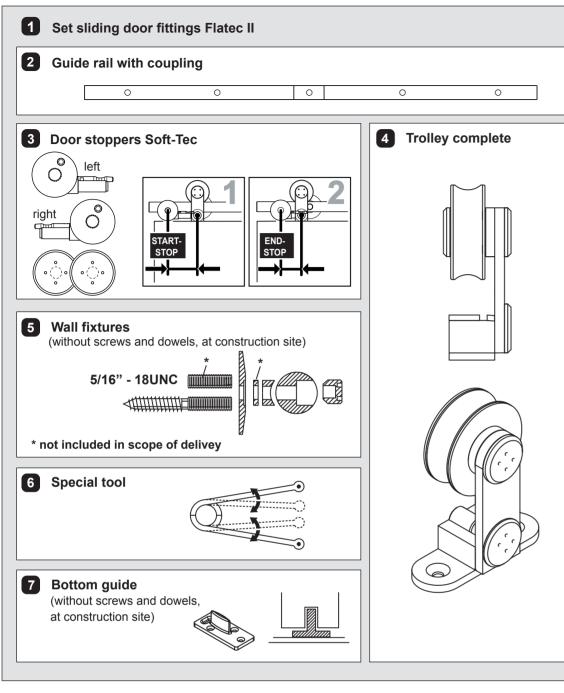

## **Complete-Set's**

| A<br>Inch     | B<br>Inch                    | C<br>each | D<br>Inch                                                                         | E<br>max.Inch   | F<br>Inch   | G<br>Inch    | H<br>max. Inch<br>(H=E-F+1") |
|---------------|------------------------------|-----------|-----------------------------------------------------------------------------------|-----------------|-------------|--------------|------------------------------|
| <b>118</b> ½″ | <b>26</b> <sup>15</sup> ⁄16″ | 5         | 55 ½" - 59″                                                                       | <b>98</b> 7⁄16″ | 1/4″ - 3/8" | <b>2</b> ¾″  | <b>99</b> ¼″                 |
| 144″          | <b>22</b> 5⁄16″              | 7         | 59″ - 70 <b>%</b> ″                                                               | <b>98</b> 7⁄16″ | 1/4″ - 3/8" | <b>2 ¾</b> ″ | <b>99</b> ½″                 |
| 192″          | <b>22</b> ¾″                 | 9         | <b>78</b> <sup>3</sup> ⁄ <sub>4</sub> ″ - <b>94</b> <sup>1</sup> ⁄ <sub>2</sub> ″ | <b>98</b> 7⁄16″ | 1/4" - 3/8" | <b>2</b> ¾″  | <b>99</b> ¼″                 |