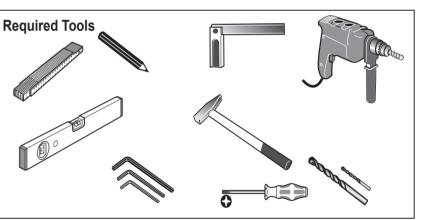

Installation to be completed by qualified licensed contractor.

Be sure to tighten all screw connections one week after starting to use the sliding door fittings!

Neveruse scouring agents to clean the sliding door fittings; rather use commercially available stainlesssteel cleaners!