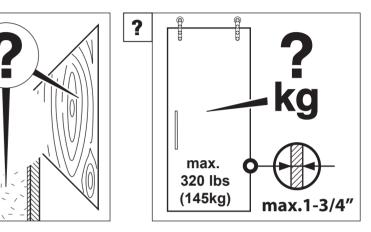

## **Complete-Set's**

| A<br>Inch     | B<br>Inch                    | C<br>each | D<br>Inch                                                                         | E<br>max.Inch   | F<br>Inch   | G<br>Inch    | H<br>max. Inch<br>(H=E-F+1") |
|---------------|------------------------------|-----------|-----------------------------------------------------------------------------------|-----------------|-------------|--------------|------------------------------|
| <b>118</b> ½″ | <b>26</b> <sup>15</sup> ⁄16″ | 5         | 55 ½" - 59″                                                                       | <b>98</b> 7⁄16″ | 1/4″ - 3/8" | <b>2</b> ¾″  | <b>99</b> ¼″                 |
| 144″          | <b>22</b> 5⁄16″              | 7         | 59″ - 70 <b>%</b> ″                                                               | <b>98</b> 7⁄16″ | 1/4″ - 3/8" | <b>2 ¾</b> ″ | <b>99</b> ½″                 |
| 192″          | <b>22</b> ¾″                 | 9         | <b>78</b> <sup>3</sup> ⁄ <sub>4</sub> ″ - <b>94</b> <sup>1</sup> ⁄ <sub>2</sub> ″ | <b>98</b> 7⁄16″ | 1/4" - 3/8" | <b>2</b> ¾″  | <b>99</b> ¼″                 |